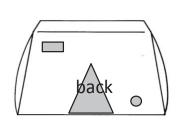

#### **FEATURES**

- TWO DOOR TENT WITH A FULL WIDTH ROLL-UP ZIPPER DOOR AND 'A' SHAPE ZIPPER DOOR
- ◆ 9" X 16" VENT WINDOW IN THE BACK
- ◆ 10" BLOWER PORT IN THE BACK
- ♦ 12" GROUND FLAPS ON TWO SIDES
- ♦ 14' WINDLINES ON TWO SIDES
- ◆ QUICK-PACK STORAGE WRAP FOR EASY STORAGE
- ♦ WEIGHT: 69 LBS
- ◆ FOLDED DIMENSIONS: 107" x 9" x 9"

#### **FRAME**

- 18 GAUGE GALVANIZED TUBING FOR ROOF AND GROUND STRUTS
- ◆ COLD ROLLED STEEL HINGES
- ◆ 70% GLASS CONTENT FIBERGLASS ROD TENSION FRAME
- PITCHED ROOF
- ◆ X-FRAME ON BACK WALL

<sup>\*</sup>Customization and additional features available