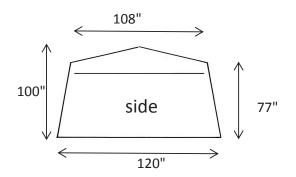

## **SPECIFICATIONS - 10' x 10' FOOTPRINT**

### **COVER**

- SAFETY GREEN 300 DENIER COATED POLYESTER SIDEWALLS
- ◆ WHITE 250 DENIER COATED POLYESTER DOORS, BACK, AND ROOF
- ◆ URETHANE COATED POLYESTER
- ◆ FLAME RETARDANT CPAI 84
- WATER REPELLENT

#### **FRAME**

- 18 GAUGE GALVANIZED TUBING FOR ROOF AND GROUND STRUTS
- ◆ COLD ROLLED STEEL HINGES
- ◆ 70% GLASS CONTENT FIBERGLASS ROD TENSION FRAME
- PITCHED ROOF
- ◆ X-FRAME ON BACK WALL

<sup>\*</sup>Customization and additional features available