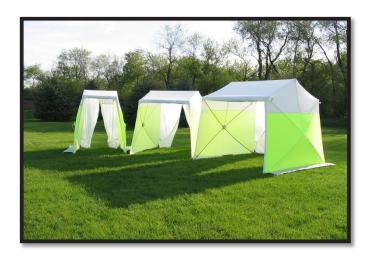

# **CREATIVE TENT SOLUTIONS**

Industrial Pop-Up Tents & Umbrellas for Weather Protection

## **POP'N'WORK - FX101023**

POP'N'WORK TENTS SET-UP IN SECONDS WITH NO LOOSE PARTS. EXCLUSIVE POP'N'WORK UNIFIED FRAME MADE WITH COLD ROLLED STEEL AND FIBERGLASS IS VIRTUALLY UNBREAKABLE.